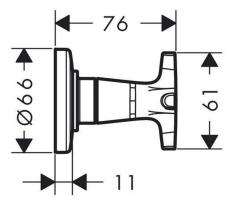

## **SPECIFICATION** SHEET - fittings

| BRAND:                         | hansgrohe                                                                                                                 | Product Photo: |
|--------------------------------|---------------------------------------------------------------------------------------------------------------------------|----------------|
| ORIGIN:                        | Germany                                                                                                                   |                |
| SERIES:                        | Logis                                                                                                                     |                |
| PRODUCT<br>DESCRIPTION:        | Finish set for concealed shut-off valve 3/4" • Flow rate: 130 litre/minutes at 3 bar • Flow pressure; 1~5 bar (15~70 psi) |                |
| MODEL No.                      | 71976 000                                                                                                                 |                |
| FINISH/COLOUR:                 | Chrome-plated                                                                                                             |                |
| DIMENSIONS:                    | Ø66mm                                                                                                                     |                |
| OPTIONAL<br>MATCHING<br>PARTS: | 15970180 basic set                                                                                                        |                |